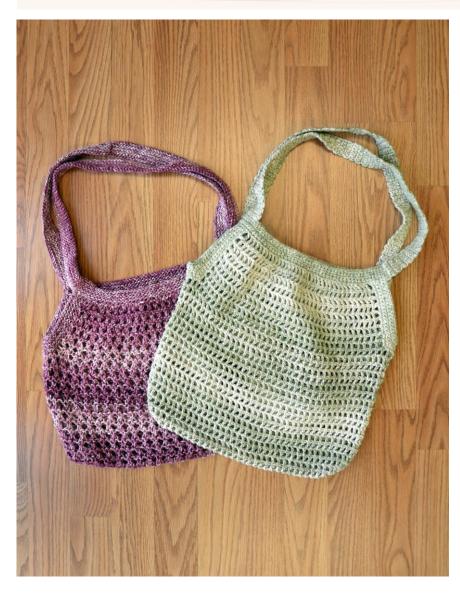

# Pattern Collection: Accessories

Knit & Crochet Market Bags Designed by Universal Yarn Design Team

FINISHED MEASUREMENTS Crochet Bag Width: 13" Depth: 13" (not including handles) Knit Bag Width: 16" Depth: 13"