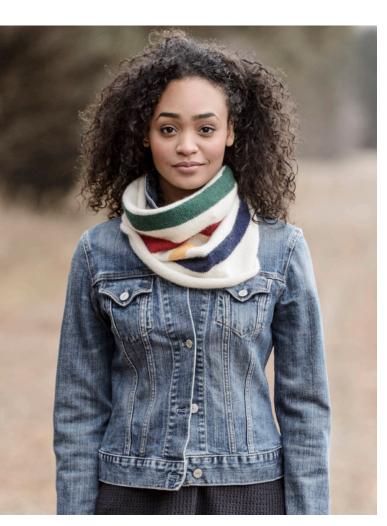

# **ALBANY ALPACA COWL** DESIGN BY JANE VEITENHEIMER

| No.    | 2017 | 710 |
|--------|------|-----|
| •••••• |      |     |

PATTERN

Longevity is built into the design. A simple and soft stockinette cowl is worked in the round with 100% Baby Alpaca. A modern twist on a classic design.

# **ALBANY ALPACA COWL**

DESIGN BY JANE VEITENHEIMER

No. 500 - - -Natural White (A) COLOR SHOWN

No. 533

COLOR SHOWN

No. 537

Navy Blue (B) Buttercup (C) COLOR SHOWN

No. 511 No. 544 Red (D) ..... COLOR SHOWN

Emerald (E) •••••• COLOR SHOWN

#### FINISHED MEASUREMENTS

- Circumference: 24" / Height: 16"