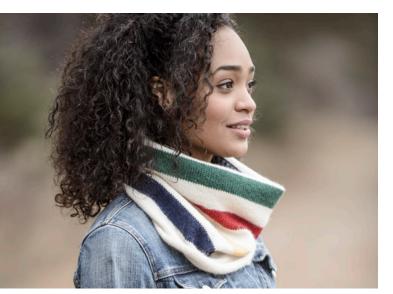

# **ALBANY ALPACA COWL** DESIGN BY JANE VEITENHEIMER

| No.    | 2017 | 710 |
|--------|------|-----|
| •••••• |      |     |

PATTERN

Longevity is built into the design. A simple and soft stockinette cowl is worked in the round with 100% Baby Alpaca. A modern twist on a classic design.

# **ALBANY ALPACA COWL**

DESIGN BY JANE VEITENHEIMER

No. 500 - - -Natural White (A) COLOR SHOWN

No. 533

COLOR SHOWN

No. 537

Navy Blue (B) Buttercup (C) COLOR SHOWN

No. 511 No. 544 Red (D) ..... COLOR SHOWN

Emerald (E) •••••• COLOR SHOWN