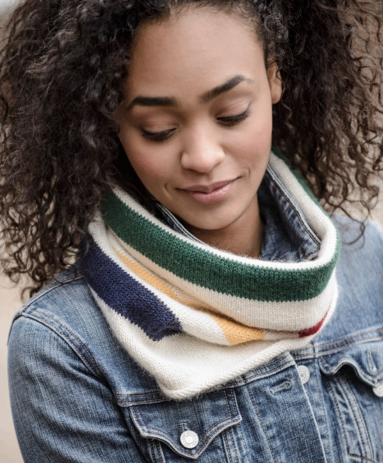

# **ALBANY ALPACA COWL** DESIGN BY JANE VEITENHEIMER

| No.    | 2017 | 710 |
|--------|------|-----|
| •••••• |      |     |

PATTERN

Longevity is built into the design. A simple and soft stockinette cowl is worked in the round with 100% Baby Alpaca. A modern twist on a classic design.

# **ALBANY ALPACA COWL**

DESIGN BY JANE VEITENHEIMER

No. 500 - - -Natural White (A) COLOR SHOWN

No. 533

COLOR SHOWN

No. 537

Navy Blue (B) Buttercup (C) COLOR SHOWN

No. 511 No. 544 Red (D) ..... COLOR SHOWN

Emerald (E) •••••• COLOR SHOWN